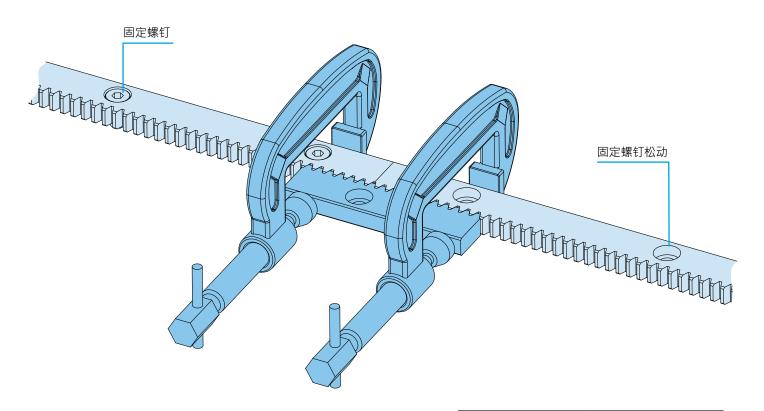

## 齿规

可提供用作齿条固定件的齿条短条·以帮助安装 GV3、SL2 和 PRT2 系统的拼接齿条"。下图显示了 GV3 齿条的安装方法。

确保齿条·或者带齿条导轨·靠紧安装基准或者销钉·紧密拼接对齐。将一个导轨牢牢固定到位·一个导轨松开·将齿规夹入两个齿条的两端·确保接合处两侧的所有齿条都啮合良好。

两个齿条之间可能有很小的间隙。如果间隙超过 0.05 毫米·或者导轨的两端在齿正确啮合之前就已对接·请联系 Hepco 的技术 部门。

设置好导轨位置后 · 拧紧前几个导轨固定螺钉 · 然后再卸下固定件 · 以确保保持导轨位置 。 设置完毕后 · 检查齿条设置件是否在中 心齿上摇动 · 这表明齿规之间的距离太近 · 需要加大间隙 ·

齿条固定部件的部件号列于右表。如需更多信息或帮助确定所需的齿条固定件·请联系 Hepco的技术部门。

| 齿条          | 齿规型号     |
|-------------|----------|
| 模数 0.7 · 直齿 | RSP-0.7S |
| 模数1·直齿      | RSP-1.0S |
| 模数 1.5 · 直齿 | RSP-1.5S |
| 模数 2 · 直齿   | RSP-2.0S |